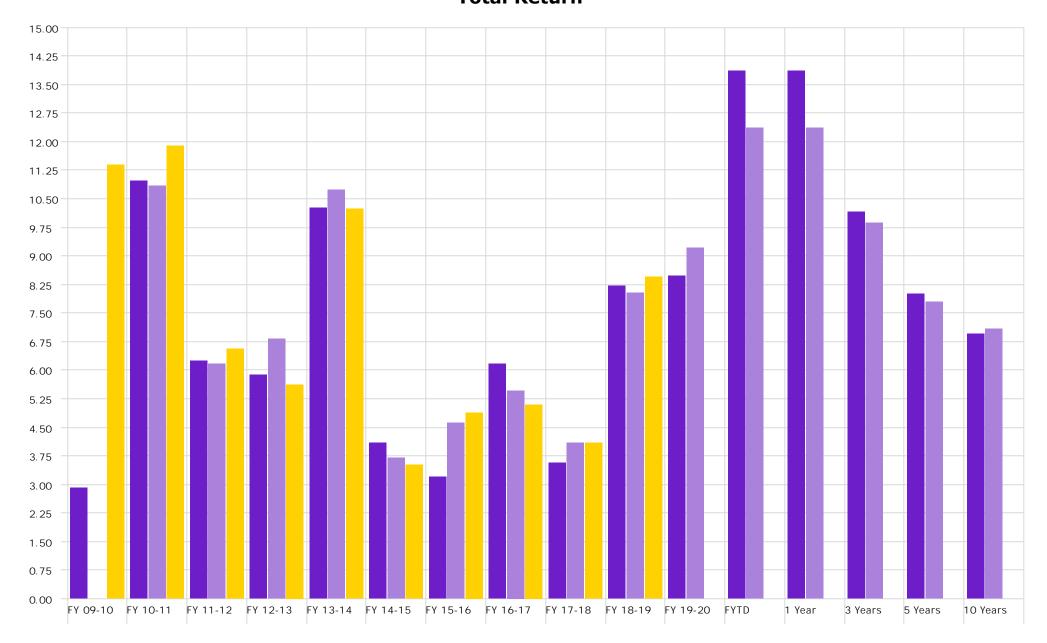

---------------|-------------|-------------------|-------------|
| LSU A&M, LSU Alexandria, LSU Eunice, LSU Shrevepo | rt, and                                   | LSU Health Ne | w Orleans                     |                                                |             |                   |             |
| Chase - LSU, Health Plan Premium                  | \$                                        | 106,740,319   |                               | \$                                             | 106,740,319 | \$                | 186,000,000 |

## Investment Management Program Non Endowed Accounts Realized Yield

As of 6/30/2021



## Investment Management Program Endowed Accounts Realized Yield

As of 6/30/2021



## Investment Management Program **Endowed Accounts**

As of 6/30/2021