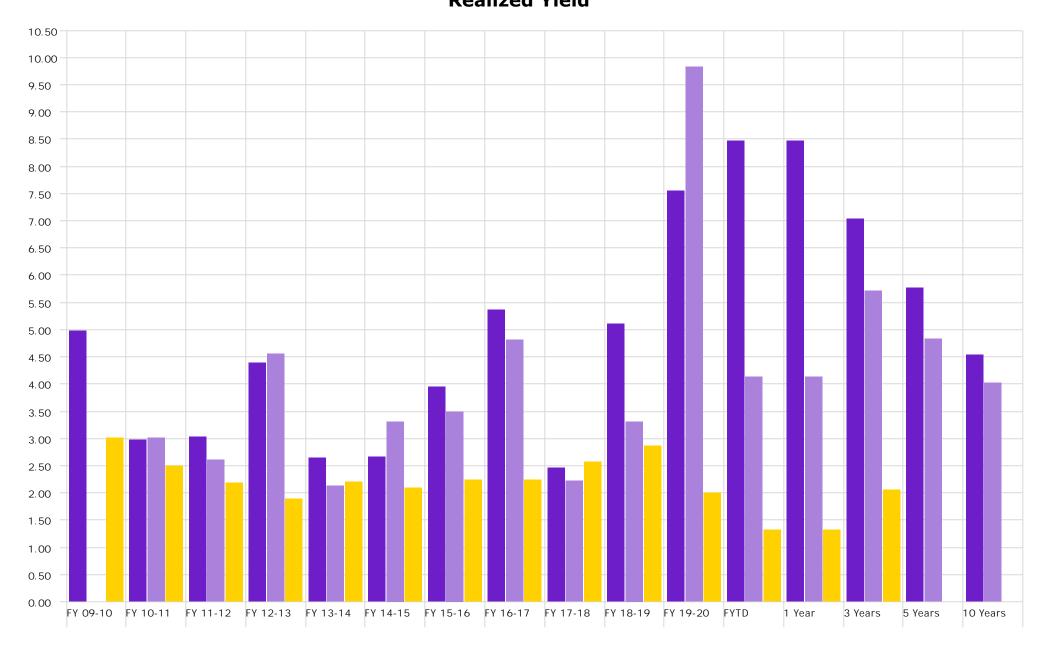

## Investment Management Program Non Endowed Accounts Realized Yield

As of 6/30/2021

## Investment Management Program Endowed Accounts Realized Yield

As of 6/30/2021