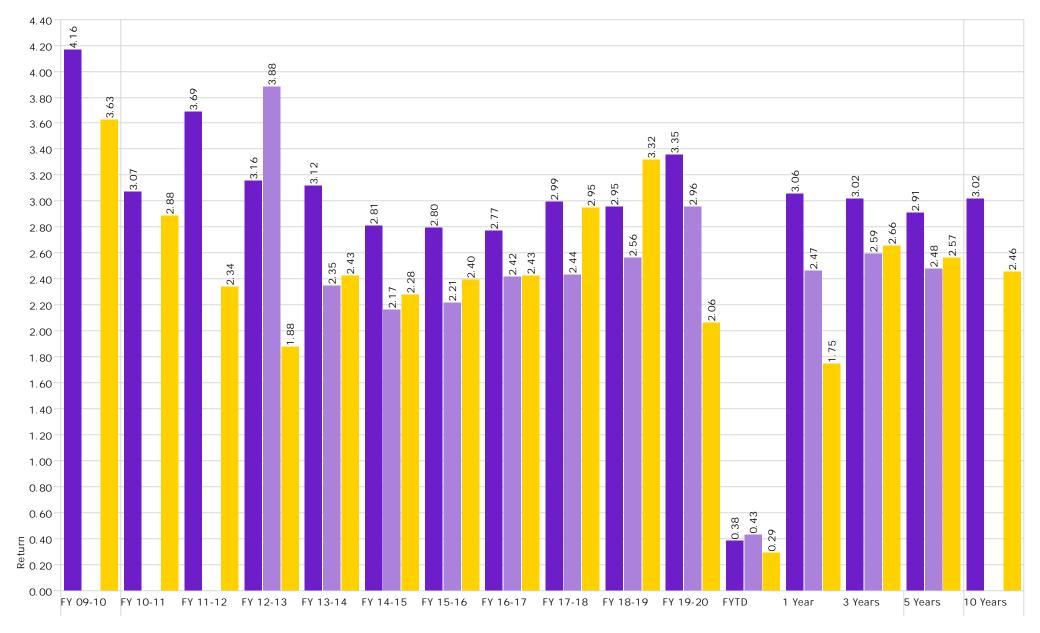

## Investment Management Program Non Endowed Accounts Realized Yield

As of 9/30/2020