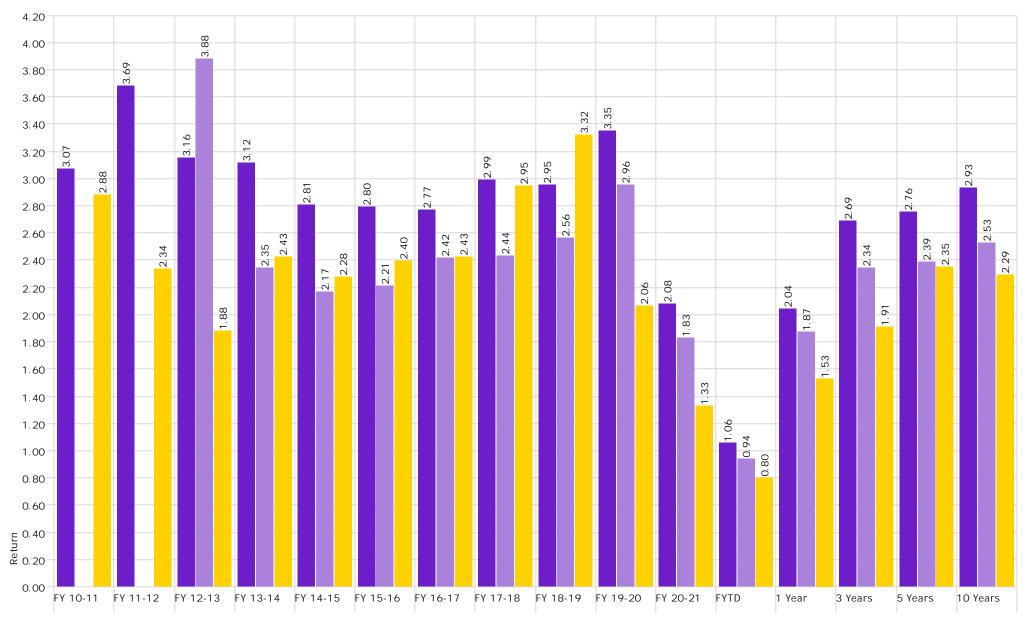

\$0              | \$0  | \$0          |

<sup>\*</sup> Negative balance in the cash/Sweeps section of the current funds does not respresent an actual negative bank balance, rather it represents a timing difference of the allocation of the current funds.
\*\* Small endowment funds at LSUS were moved to the LSUS Foundation to accommodate Workday

Disclaimer: Pursuant to PM-9, corporate bonds/notes only available for investment beginning 7-1-2011 Louisiana law provides for restrictions on maturity and allocation and may effect benchmark comparisons

<sup>\*\*\*</sup> LSU Paid Campuses include the following: LSU, LSU Ag Center, LSUA, LSUE, LSUS, LSU Health New Orleans, and the LSU Pennington Biomedical Research Center.



## Investment Management Program Non Endowed Accounts Realized Yield



# Investment Management Program Non Endowed Accounts Total Return



| Peer Group (5-95%): All Managed Investments - U.S Intermediate Core Bond |  |  |  |  |  |  |  |  |  |
|--------------------------------------------------------------------------|--|--|--|--|--|--|--|--|--|
|                                                                          |  |  |  |  |  |  |  |  |  |
|                                                                          |  |  |  |  |  |  |  |  |  |
|                                                                          |  |  |  |  |  |  |  |  |  |
|                                                                          |  |  |  |  |  |  |  |  |  |
|                                                                          |  |  |  |  |  |  |  |  |  |
|