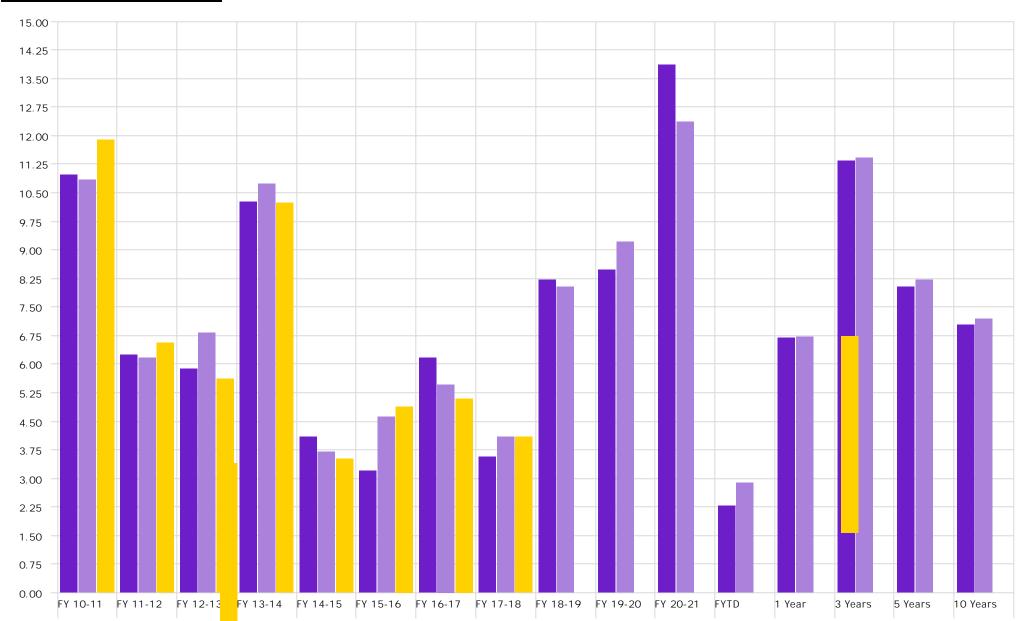

|  |  |  |  |  |  |  |  |  |
|                                                                          |  |  |  |  |  |  |  |  |  |
|                                                                          |  |  |  |  |  |  |  |  |  |
|                                                                          |  |  |  |  |  |  |  |  |  |
|                                                                          |  |  |  |  |  |  |  |  |  |
|                                                                          |  |  |  |  |  |  |  |  |  |

**Performance Relative to Peer Group** 



#### Investment Management Program Endowed Accounts Realized Yield



## Investment Management Program Endowed Accounts Total Return