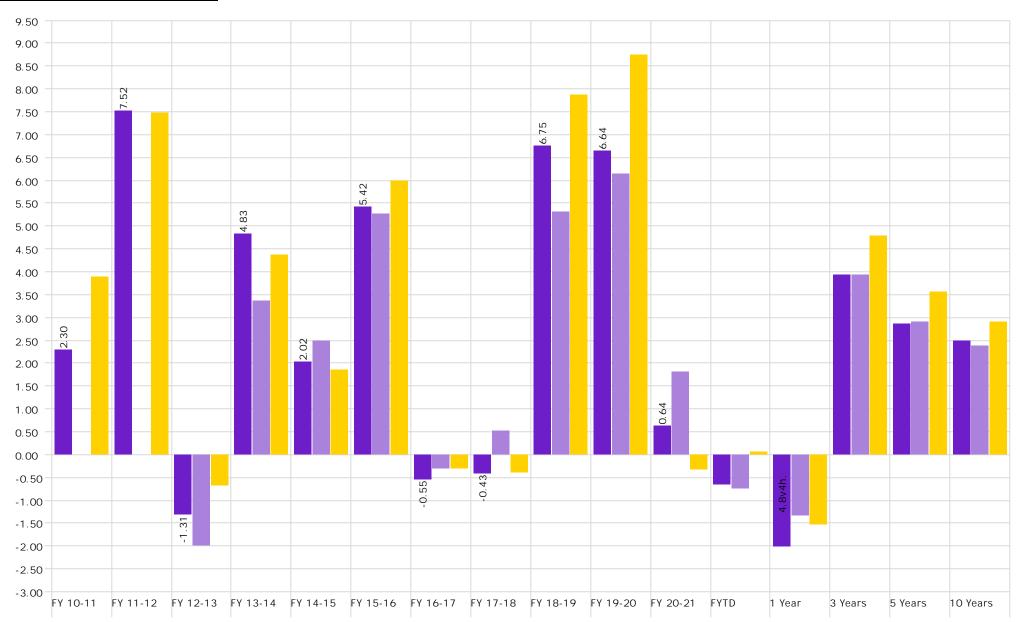

# Investment Management Program Non Endowed Accounts Total Return

| Peer Group (5-95%): All Managed Investments - U.S Intermediate Core Bond |  |  |  |  |  |  |  |  |  |
|--------------------------------------------------------------------------|--|--|--|--|--|--|--|--|--|
|                                                                          |  |  |  |  |  |  |  |  |  |
|                                                                          |  |  |  |  |  |  |  |  |  |
|                                                                          |  |  |  |  |  |  |  |  |  |
|                                                                          |  |  |  |  |  |  |  |  |  |
|                                                                          |  |  |  |  |  |  |  |  |  |
|                                                                          |  |  |  |  |  |  |  |  |  |
|                                                                          |  |  |  |  |  |  |  |  |  |
|                                                                          |  |  |  |  |  |  |  |  |  |
|                                                                          |  |  |  |  |  |  |  |  |  |
|                                                                          |  |  |  |  |  |  |  |  |  |
|                                                                          |  |  |  |  |  |  |  |  |  |
|                                                                          |  |  |  |  |  |  |  |  |  |
|                                                                          |  |  |  |  |  |  |  |  |  |
|                                                                          |  |  |  |  |  |  |  |  |  |
|                                                                          |  |  |  |  |  |  |  |  |  |
|                                                                          |  |  |  |  |  |  |  |  |  |
|                                                                          |  |  |  |  |  |  |  |  |  |
|                                                                          |  |  |  |  |  |  |  |  |  |
|                                                                          |  |  |  |  |  |  |  |  |  |

**Performance Relative to Peer Group** 