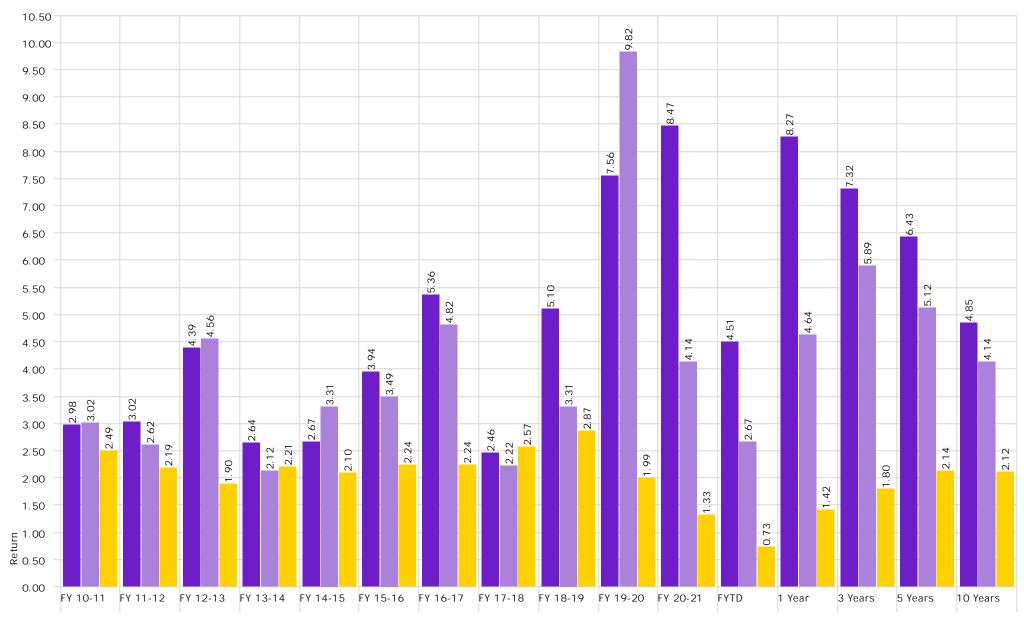

|  |  |  |  |  |  |  |  |  |
|                                                                          |  |  |  |  |  |  |  |  |  |
|                                                                          |  |  |  |  |  |  |  |  |  |
|                                                                          |  |  |  |  |  |  |  |  |  |
|                                                                          |  |  |  |  |  |  |  |  |  |
|                                                                          |  |  |  |  |  |  |  |  |  |
|                                                                          |  |  |  |  |  |  |  |  |  |

**Performance Relative to Peer Group** 



#### Investment Management Program Endowed Accounts Realized Yield



## Investment Management Program Endowed Accounts Total Return