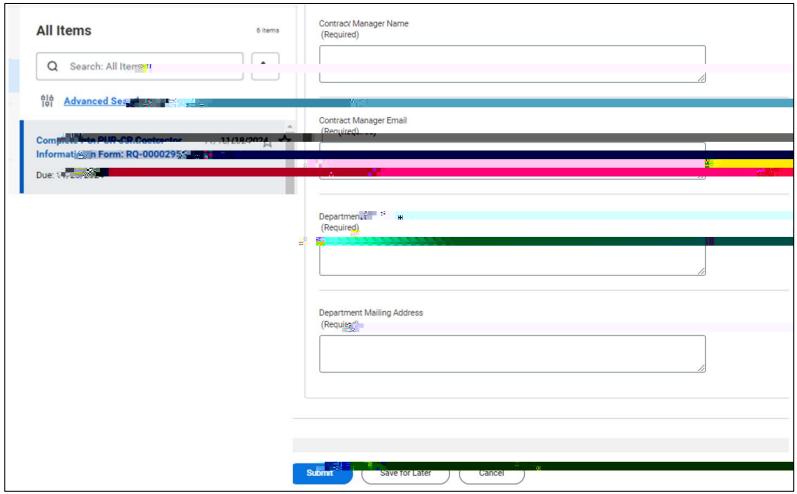

#### **Process Changes**

- Contractor/Supplier affidavit added
  - They must acknowledge & sign, certifying the information they filled in is correct/valid.
- 2. Contractor/Supplier portion will occur via Adobe Sign web form hosted on the LSU Procurement website
  - Same iFrame format as the LSU Supplier Registration Form.
- 3. Contractor/Supplier must verify their email of submission via an email from Adobe Sign
  - The Contractor/Supplier will forward the "signed" PDF received from Adobe Sign in their email to the end user(s) in