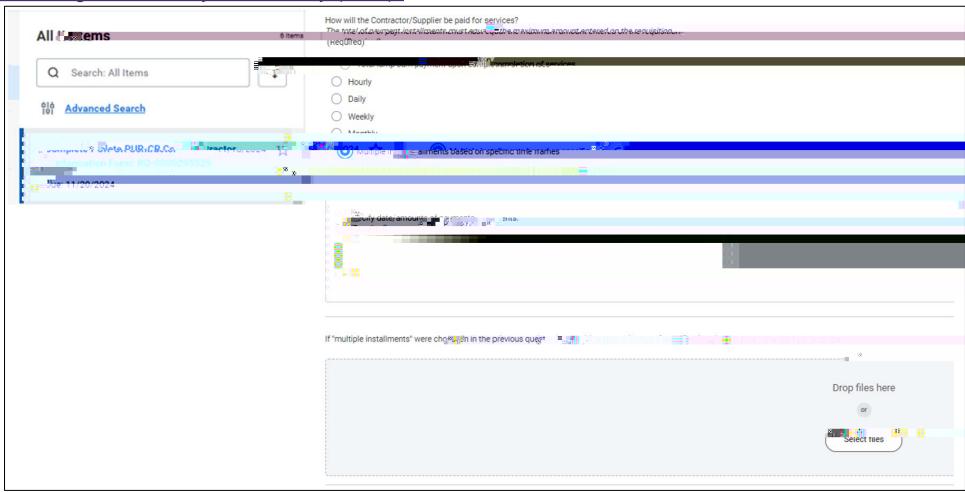

#### **Process Changes**

- Contractor/Supplier affidavit added
  - They must acknowledge & sign, certifying the information they filled in is correct/valid.
- 2. Contractor/Supplier portion will occur via Adobe Sign web form hosted on the LSU Procurement website
  - Same iFrame format as the LSU Supplier Registration Form.
- 3. Contractor/Supplier must verify their email of submission via an email from Adobe Sign
  - The Contractor/Supplier will forward the "signed" PDF received from Adobe Sign in their email to the end user(s) in