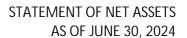

| Assets:                               |                  |
|---------------------------------------|------------------|
| Cash and investments                  | \$<br>24,209,262 |
| Accounts receivable                   | 1,155,347        |
| Deferred charges and prepaid expenses | <br>43,000       |
| Total assets                          | 25,407,609       |
|                                       |                  |
| Liabilities:                          |                  |
| Accounts payable                      | 319,439          |
| Deposits held for others              | 287,003          |
| Deferred revenues                     | <br>28,800       |
| Total liabilities                     | <br>635,242      |
|                                       |                  |
| Net assets                            | \$<br>24,772,367 |
|                                       |                  |