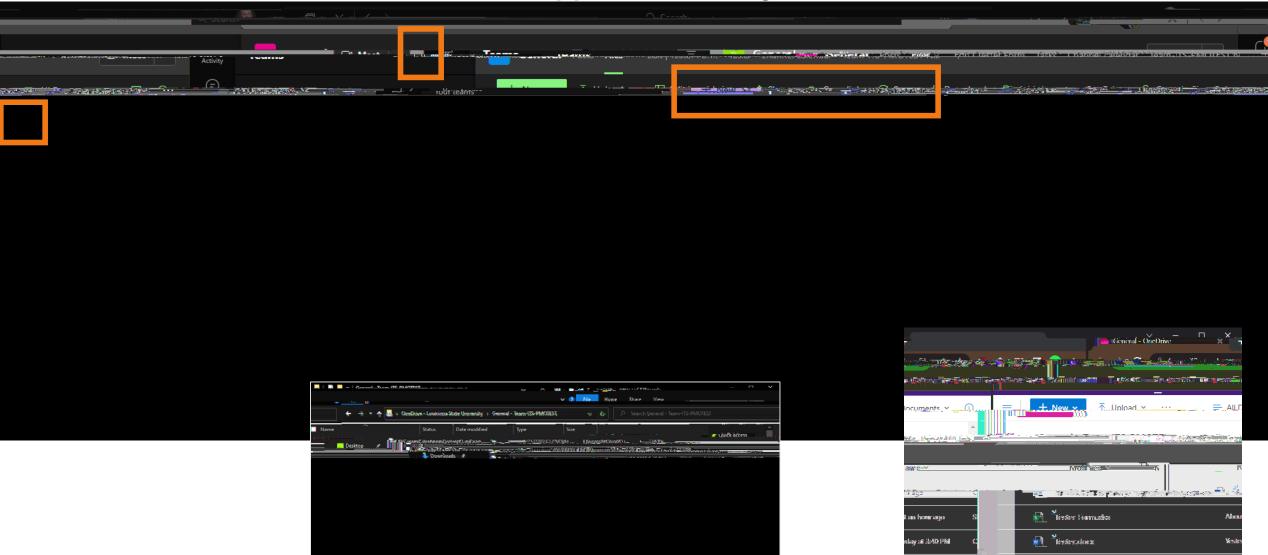

# **L5U** Basic Microsoft Teams application navigation – The TEAM FEATURE - FILES