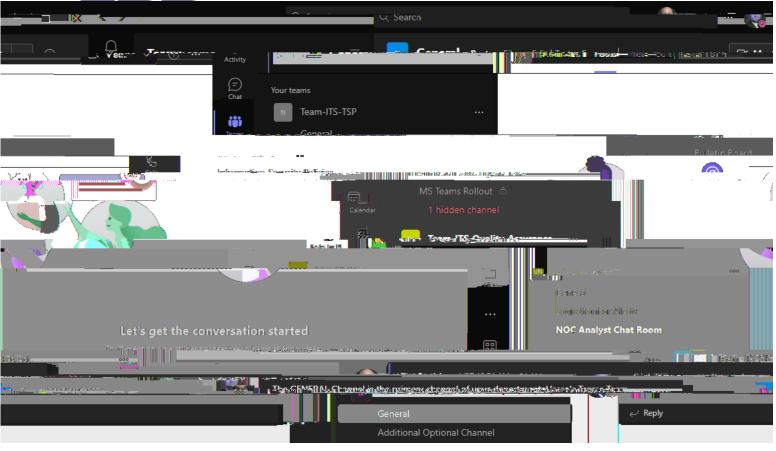

# **L5U** Basic Microsoft Teams application navigation – TASKS BY P

**Easic Microsoft Teams application navigation** – THE TEAM FEATURE

New Teams (and sub-Teams, called Channels) will 3.5 od [(T)92.ils

# L5U Microsoft Teams application navigation – The Teams Feature -