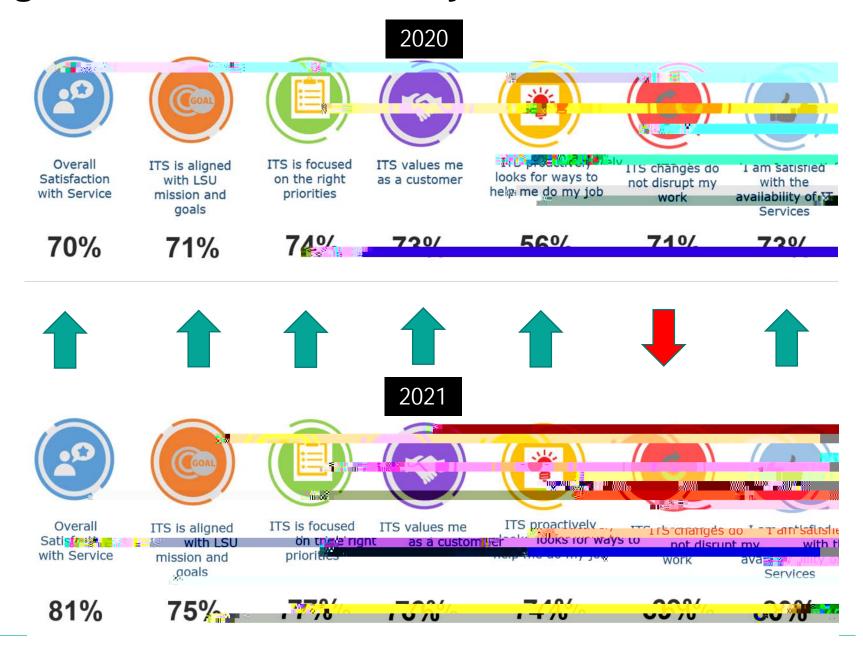

# ITS 2022 Customer Satisfaction Survey Results

#### Comparing results from last survey