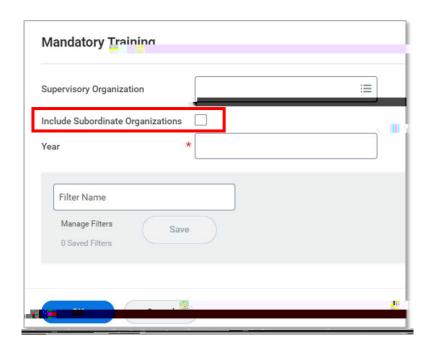

# **Mandatory Trainings Report**

### Accessible in Workday

- View the completions for the LSU created Mandatory Trainings
- Select "Include Subordinate Organizations" to include all levels down in Sup Org