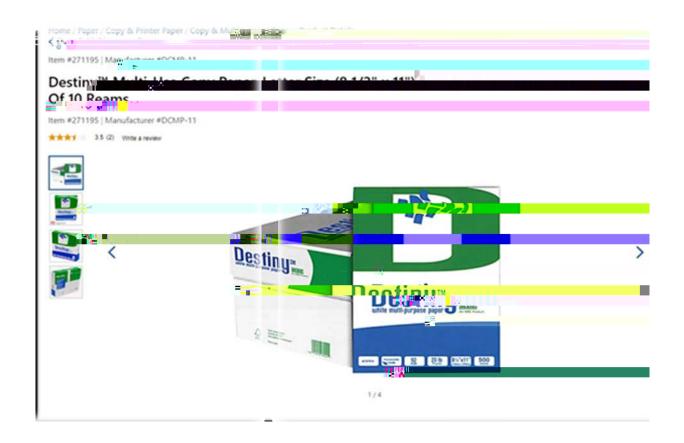

# **South Coast Paper Products - MBE available in Office Depot**

#### **Price Comparison:**