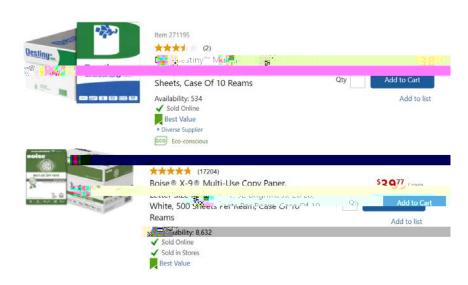

# **South Coast Paper Products - MBE available in Office Depot**

#### **Price Comparison:**