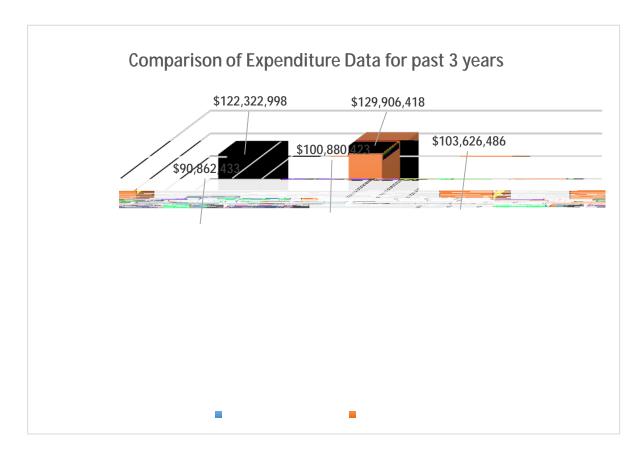

## SUMMARY April 1, 2019 through April 30, 2019

April 2019

July - April 2019

Proposals Submitted by OSP Awards Budgeted by SPA Expenditures

**Sponsor Type** 

Awards by Sponsor April 2019

Number of Awards

Report Footnotes: