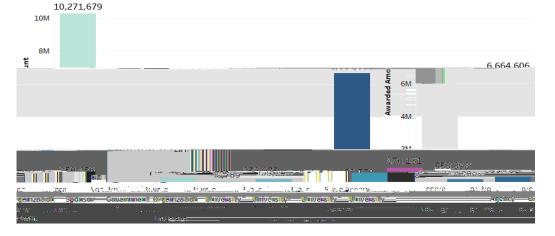

#### Awards by Sponsor June 2019

| Sponsor Type                      | Number of Awards | Awarded Amount   |
|-----------------------------------|------------------|------------------|
| Federal_Agency                    | 30               | \$<br>10,271,679 |
| For_Profit_Organization           | 11               | \$<br>252,075    |
| Foreign_Sponsor                   | 1                | \$<br>40,789     |
| Local_Government_Agency           | 2                | \$<br>153,750    |
| Non-Profit_Organization           | 23               | \$<br>870,161    |
| Private_University-For_Profit     | 0                | \$<br>-          |
| Private_University-Not_For_Profit | 3                | \$<br>553,398    |
| Public_University-Louisiana       | 2                | \$<br>174,466    |
| Public_University-Non-Louisiana   | 6                | \$<br>350,456    |
| State_Agency                      | 39               | \$<br>6,664,606  |
| TOTAL                             | 117              | \$<br>19,331,380 |
|                                   |                  |                  |