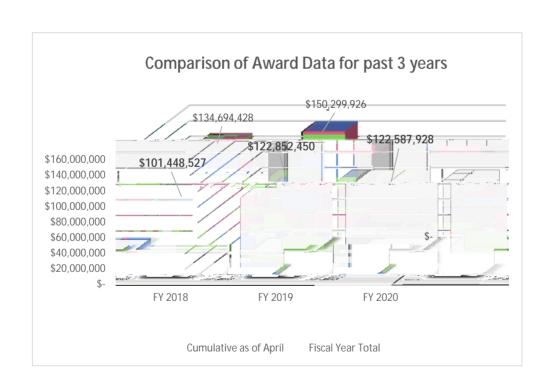

## Comparison of Proposal & Award & Expenditure Data for past 3 years

Comparison of Invention & Patent & Revenue for past 3 years

| Principal Investigator<br>Co-PI(s)                                                                                                            | <u>Type</u>           | Agency                                    | <u>Title</u>                                                                                                                                                 | <u>Amount</u>      |
|-----------------------------------------------------------------------------------------------------------------------------------------------|-----------------------|-------------------------------------------|--------------------------------------------------------------------------------------------------------------------------------------------------------------|--------------------|
| Moe, William M<br>Pardue, John Howard                                                                                                         | P<br>C                | NPC Services, Inc.                        | Evaluation of Current Remedy and Research into Advanced Technologies for Remediation of the PPI Site                                                         | \$<br>50,248.00    |
| Wolshon, Paul B<br>Shojaat, Siavash                                                                                                           | P<br>C                | University of Arkansas, Fayetteville      | University of Arkansas Maritime Transportation<br>Research and Education Center (MarTREC)                                                                    | \$<br>185,000.00   |
| Hassan, Marwa Mohame<br>Berryman, Charles W<br>Cooper, Samuel Booth<br>Elseifi, Mostafa A<br>Mohammad, Louay N<br>Rupnow, Tyson<br>Wang, Chao | P<br>C<br>C<br>C<br>C | US Department of Transportation           | TRANSPORTATION CONSORTIUM OF SOUTH-CENTRAL STATES (TRAN-SET)                                                                                                 | \$<br>2,632,700.00 |
| Wolshon, Paul B<br>Mitchell, Brant Dyla<br>Herrera, Nelida Andr                                                                               | P<br>C<br>C           | University of Texas at Austin (UT)        | University of Texas at Austin Tier 1 UTC                                                                                                                     | \$<br>135,340.00   |
| Malisoff, Michael A                                                                                                                           | Р                     | National Science Foundation (NSF)         | Collaborative Research: Sequential Predictors<br>for Partial Differential Equation and Delay<br>Systems: Designs, Theory, and Applications                   | \$<br>8,000.00     |
| Justic, Dubravko                                                                                                                              | Р                     | Mississippi State University (Miss State) | Multi-model hindcasting and forecasting of<br>summer hypoxic conditions on the northern<br>Gulf of Mexico shelf for the years 2020 and<br>2021, respectively | \$<br>29,999.60    |
| Wilde, Mark M                                                                                                                                 | Р                     | National Science Foundation (NSF)         | CIF: Small: Resource theories of quantum channels                                                                                                            | \$<br>29,600.00    |
| Flake, John C                                                                                                                                 | Р                     | National Science Foundation (NSF)         | Спанноз                                                                                                                                                      |                    |