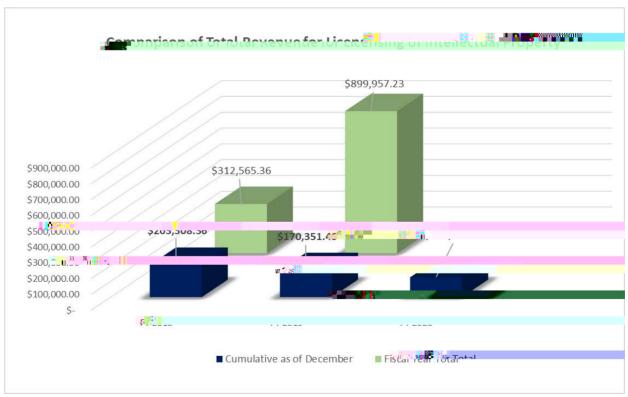

## Comparison of Proposal & Award & Expenditure Data for past 3 years







## **Report Footnotes:**





|      | <br> |
|------|------|
|      |      |
| <br> | <br> |
|      |      |
|      |      |
|      |      |
|      |      |
|      |      |
|      |      |
|      |      |
|      |      |
|      |      |
|      |      |
|      |      |
|      |      |
|      |      |
|      |      |
|      |      |
|      |      |
|      |      |
|      |      |
|      |      |
|      |      |
|      |      |
|      |      |
|      |      |
|      |      |
|      |      |
|      |      |
|      |      |
|      |      |
|      |      |
|      |      |
|      |      |
|      |      |
|      |      |
|      |      |
|      |      |
|      |      |
|      |      |
|      |      |
|      |      |
|      |      |
|      |      |
|      |      |
|      |      |
|      |      |
|      |      |
|      |