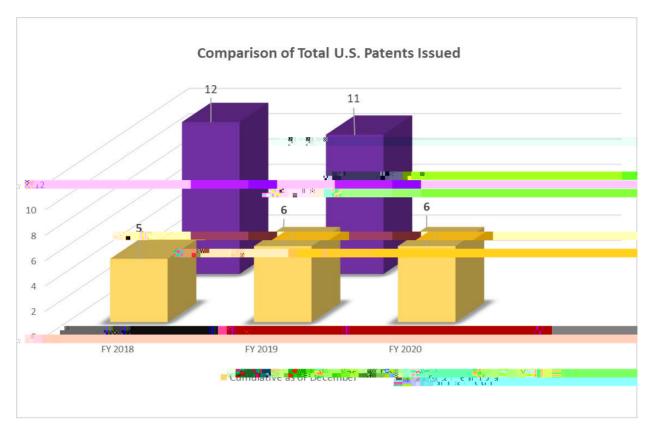

## Comparison of Proposal & Award & Expenditure Data for past 3 years







## **Report Footnotes:**





|      | <br> |
|------|------|
|      |      |
| <br> | <br> |
|      |      |
|      |      |
|      |      |
|      |      |
|      |      |
|      |      |
|      |      |
|      |      |
|      |      |
|      |      |
|      |      |
|      |      |
|      |      |
|      |      |
|      |      |
|      |      |
|      |      |
|      |      |
|      |      |
|      |      |
|      |      |
|      |      |
|      |      |
|      |      |
|      |      |
|      |      |
|      |      |
|      |      |
|      |      |
|      |      |
|      |      |
|      |      |
|      |      |
|      |      |
|      |      |
|      |      |
|      |      |
|      |      |
|      |      |
|      |      |
|      |      |
|      |      |
|      |      |
|      |      |
|      |      |
|      |