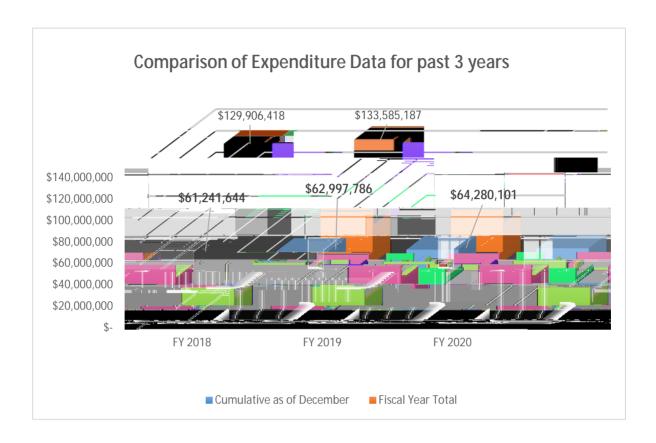

## Comparison of Proposal & Award & Expenditure Data for past 3 years







## **Report Footnotes:**





|      | <br> |
|------|------|
|      |      |
| <br> | <br> |
|      |      |
|      |      |
|      |      |
|      |      |
|      |      |
|      |      |
|      |      |
|      |      |
|      |      |
|      |      |
|      |      |
|      |      |
|      |      |
|      |      |
|      |      |
|      |      |
|      |      |
|      |      |
|      |      |
|      |      |
|      |      |
|      |      |
|      |      |
|      |      |
|      |      |
|      |      |
|      |      |
|      |      |
|      |      |
|      |      |
|      |      |
|      |      |
|      |      |
|      |      |
|      |      |
|      |      |
|      |      |
|      |      |
|      |      |
|      |      |
|      |      |
|      |      |
|      |      |
|      |      |