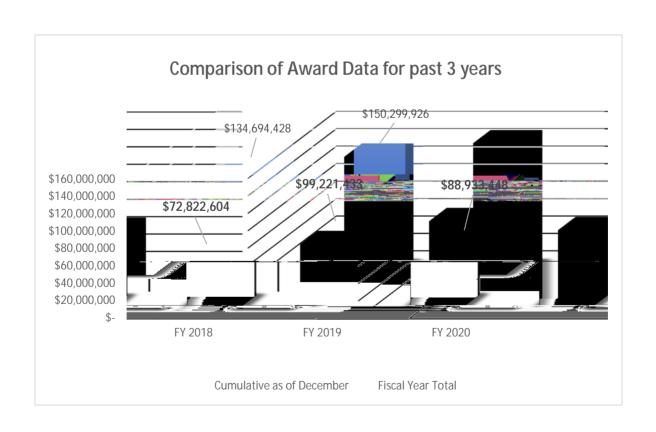

## Comparison of Proposal & Award & Expenditure Data for past 3 years







## **Report Footnotes:**





|      | <br> |
|------|------|
|      |      |
| <br> | <br> |
|      |      |
|      |      |
|      |      |
|      |      |
|      |      |
|      |      |
|      |      |
|      |      |
|      |      |
|      |      |
|      |      |
|      |      |
|      |      |
|      |      |
|      |      |
|      |      |
|      |      |
|      |      |
|      |      |
|      |      |
|      |      |
|      |      |
|      |      |
|      |      |
|      |      |
|      |      |
|      |      |
|      |      |
|      |      |
|      |      |
|      |      |
|      |      |
|      |      |
|      |      |
|      |      |
|      |      |
|      |      |
|      |      |
|      |      |
|      |      |
|      |      |
|      |      |
|      |      |
|      |