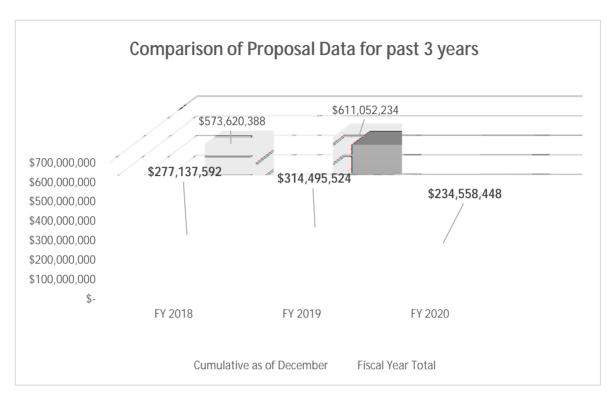

## Comparison of Proposal & Award & Expenditure Data for past 3 years







## **Report Footnotes:**





|      | <br> |
|------|------|
|      |      |
| <br> | <br> |
|      |      |
|      |      |
|      |      |
|      |      |
|      |      |
|      |      |
|      |      |
|      |      |
|      |      |
|      |      |
|      |      |
|      |      |
|      |      |
|      |      |
|      |      |
|      |      |
|      |      |
|      |      |
|      |      |
|      |      |
|      |      |
|      |      |
|      |      |
|      |      |
|      |      |
|      |      |
|      |      |
|      |      |
|      |      |
|      |      |
|      |      |
|      |      |
|      |      |
|      |      |
|      |      |
|      |      |
|      |      |
|      |      |
|      |      |
|      |      |
|      |      |
|      |      |
|      |      |
|      |