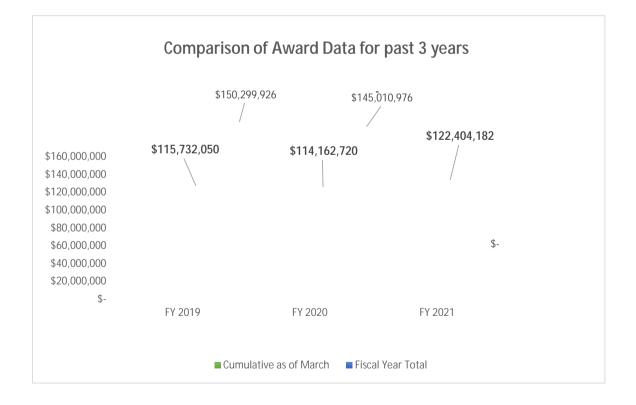

# Comparison of Award Data for past 3 years

| College | Mar - New (2019) | Mar - Continuing<br>(2019) | Mar - Total (2019) | Mar - New (2020) | Mar - Continuing<br>(2020) |  |
|---------|------------------|----------------------------|--------------------|------------------|----------------------------|--|
|         |                  |                            |                    |                  |                            |  |
|         |                  |                            |                    |                  |                            |  |
|         |                  |                            |                    |                  |                            |  |
|         |                  |                            |                    |                  |                            |  |
|         |                  |                            |                    |                  |                            |  |
|         |                  |                            |                    |                  |                            |  |
|         |                  |                            |                    |                  |                            |  |
|         |                  |                            |                    |                  |                            |  |
|         |                  |                            |                    |                  |                            |  |
|         |                  |                            |                    |                  |                            |  |
|         |                  |                            |                    |                  |                            |  |