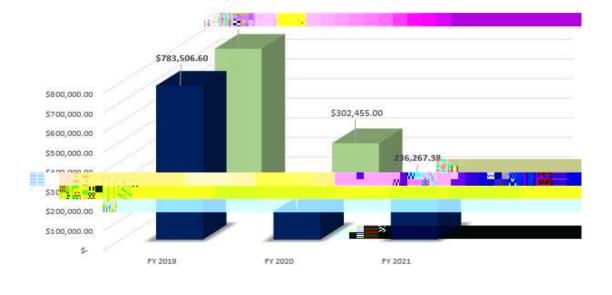

#### Comparison of Proposal & Award & Expenditure Data for past 3 years

Report Footnotes: Proposal and award numbers are based off of project credit at time the report is generated. Expenditure numbers are based off of the cost center charged at time the report is generated.