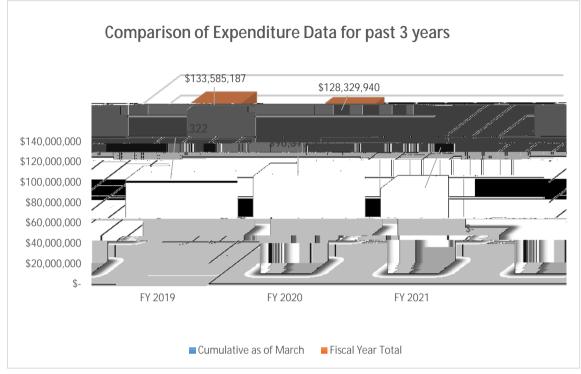

#### Comparison of Proposal & Award & Expenditure Data for past 3 years

Report Footnotes: Proposal and award numbers are based off of project credit at time the report is generated. Expenditure numbers are based off of the cost center charged at time the report is generated.