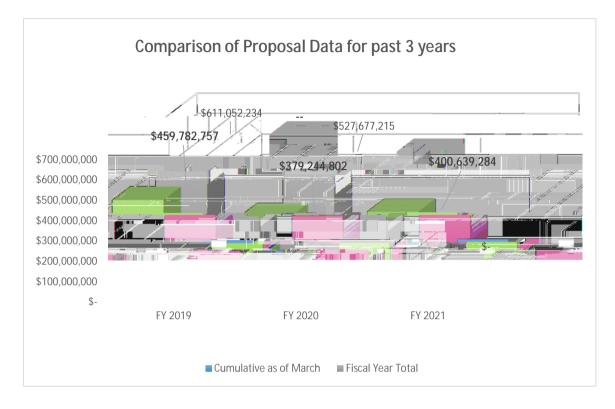

# Comparison of Proposal Data for past 3 years

### March 2021

|                     | Cumulative as o | f March 2019 | Cumulative as o | f March 2020 | Cumulative as o | f March 2021                |
|---------------------|-----------------|--------------|-----------------|--------------|-----------------|-----------------------------|
|                     | Proposals       | Funds        | Proposals       | Funds        | Proposals       | Funds                       |
| Colleges            | Submitted       | Requested    | Submitted       | Requested    | Submitted       | Requested                   |
| Academic Services   | 1.90 \$         | 113,466.88   | 4.40 \$         | 830,448.68   | 2.20 \$         | . 69,538                    |
| Administrative      | 27.07 \$        | 4,608,571.38 | 2.25 \$         | 2,252,263.20 | 1.12 \$         | 85,949                      |
| Athletic Department | 1.70 \$         | 8,587.50     | 0.00 \$         | -            | 2.00 \$         | 140,000                     |
| Auxiliaries         | 0.00 \$         | -            | 0.00 \$         | -            | 0.00 \$0.5      | Aux Set7tilia2orasilia2osir |
|                     |                 |              |                 |              |                 |                             |
|                     |                 |              |                 |              |                 |                             |
|                     |                 |              |                 |              |                 |                             |
|                     |                 |              |                 |              |                 |                             |
|                     |                 |              |                 |              |                 |                             |
|                     |                 |              |                 |              |                 |                             |
|                     |                 |              |                 |              |                 |                             |
|                     |                 |              |                 |              |                 |                             |
|                     |                 |              |                 |              |                 |                             |
|                     |                 |              |                 |              |                 |                             |
|                     |                 |              |                 |              |                 |                             |
|                     |                 |              |                 |              |                 |                             |
|                     |                 |              |                 |              |                 |                             |
|                     |                 |              |                 |              |                 |                             |
|                     |                 |              |                 |              |                 |                             |
|                     |                 |              |                 |              |                 |                             |
|                     |                 |              |                 |              |                 |                             |
|                     |                 |              |                 |              |                 |                             |
|                     |                 |              |                 |              |                 |                             |
|                     |                 |              |                 |              |                 |                             |
|                     |                 |              |                 |              |                 |                             |
|                     |                 |              |                 |              |                 |                             |
|                     |                 |              |                 |              |                 |                             |
|                     |                 |              |                 |              |                 |                             |
|                     |                 |              |                 |              |                 |                             |
|                     |                 |              |                 |              |                 |                             |
|                     |                 |              |                 |              |                 |                             |
|                     |                 |              |                 |              |                 |                             |
|                     |                 |              |                 |              |                 |                             |
|                     |                 |              |                 |              |                 |                             |