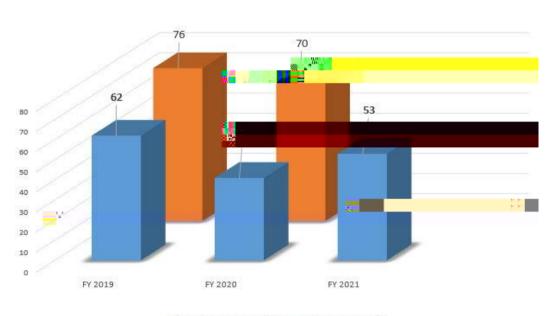

#### Comparison of Invention & Patent & Revenue for past 3 years

Comparison 🏭 Invention Disclosures

Cumulative as of March Eiscal Year Total

Cumulative as of March 🛛 🗏 Fiscal Year Total