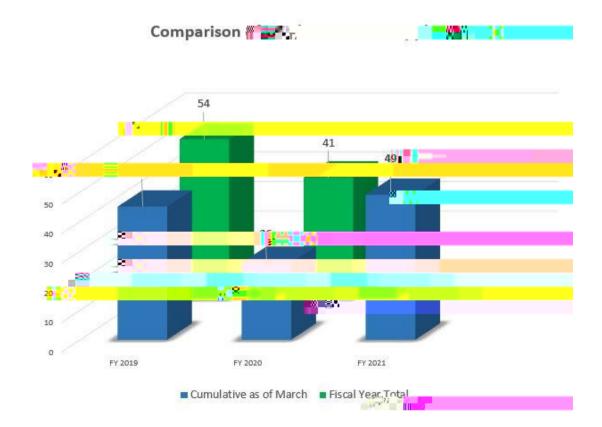

#### Comparison of Proposal & Award & Expenditure Data for past 3 years

Report Footnotes: Proposal and award numbers are based off of project credit at time the report is generated. Expenditure numbers are based off of the cost center charged at time the report is generated.