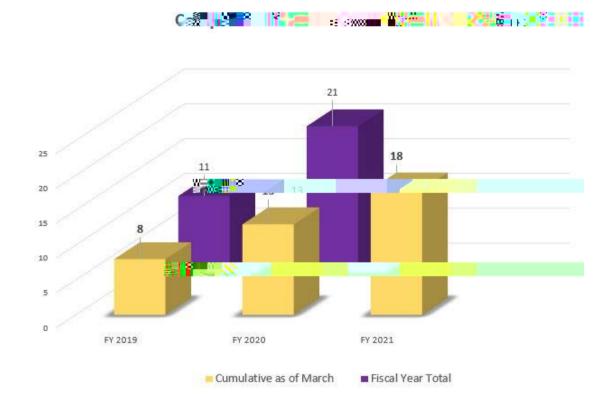

#### Comparison of Invention & Patent & Revenue for past 3 years

Comparison 🏭 Invention Disclosures

Cumulative as of March Eiscal Year Total

Cumulative as of March 🛛 🗏 Fiscal Year Total