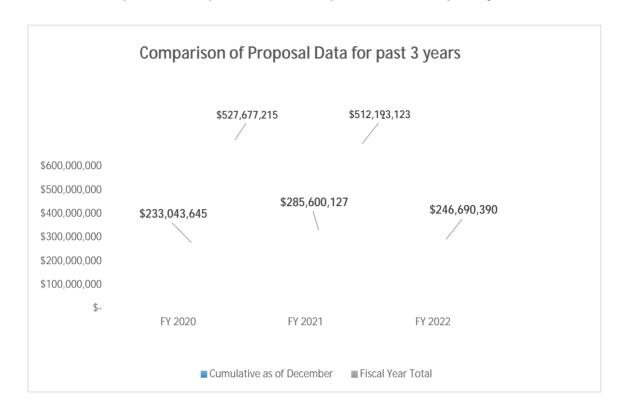

|            | \$   | 59,096,600      |

### **Awards by Sponsor December 2021**

| Sponsor Type                                   | Number of Awards | Awa | arded Amount |
|------------------------------------------------|------------------|-----|--------------|
| Federal Agency                                 | 7                | \$  | 1,942,878    |
| For Profit Organization                        | 13               | \$  | 1,371,343    |
| Foreign Sponsor                                | 2                | \$  | 64,000       |
| Local Government Agency                        | 1                | \$  | 3,500        |
| Non-Lou.7 (o)5. 0 0 8.28 3A n6Dnan S tate Agey | 1                |     |              |

#### Comparison of Proposal & Award & Expenditure Data for past 3 years





# Comparison of Invention & Patent & Revenue for past 3 years

# Comparison of Invention Disclosures





| Principal Investigator<br>Co-PI(s) | <u>Type</u> | Agency <u>Title</u>                                                                | <u>Amount</u>        |
|------------------------------------|-------------|------------------------------------------------------------------------------------|----------------------|
| Strength, Steven                   | Р           | LA Transportation Research Center (LTRC) LOCAL TECHNICAL ASSISTANCE PROGRAM (LTAP) | \$<br>S4.6 (740)8B 0 |
|                                    |             |                                                                                    |                      |
|                                    |