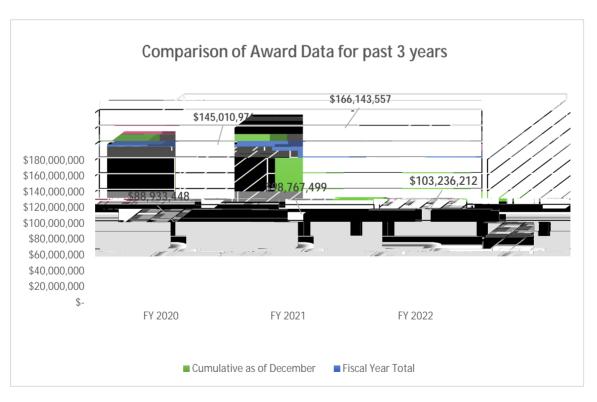

# SUMMARY December 1, 2021 through December 31, 2021

|                            |    | Decer | mber 2021  | July | - December 2021 |
|----------------------------|----|-------|------------|------|-----------------|
| Proposals Submitted by OSP | 86 | \$    | 26,621,407 | \$   | 246,690,390     |
| Awards Budgeted by SPA     | 48 | \$    | 5,658,999  | \$   | 103,236,212     |
| Expenditures               |    |       |            | \$   | 59,096,600      |

#### Comparison of Proposal & Award & Expenditure Data for past 3 years