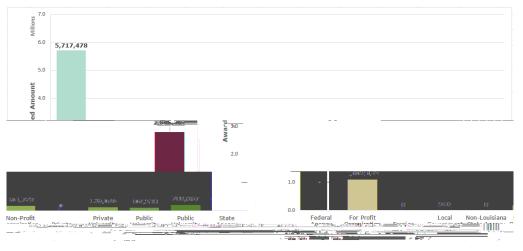

## Awards by Sponsor March 2022

| Sponsor Type                      | Number of Awards | Awa | arded Amount |
|-----------------------------------|------------------|-----|--------------|
| Federal Agency                    | 15               | \$  | 5,717,478    |
| For Profit Organization           | 14               | \$  | 1,102,133    |
| Foreign Sponsor                   | 0                | \$  | -            |
| Local Government Agency           | 1                | \$  | 910          |
| Non-Louisiana State Agency        | 0                | \$  | -            |
| Non-Profit Organization           | 5                | \$  | 181,722      |
| Private University-For Profit     | 0                | \$  | =            |
| Private University-Not For Profit | 3                | \$  | 126,028      |
| Public University-Louisiana       | 2                | \$  | 107,530      |
| Public University-Non-Louisiana   | 4                | \$  | 209,067      |
| State Agency                      | 7                | \$  | 2,805,382    |
| TOTAL                             | 51               | \$  | 10,250,250   |