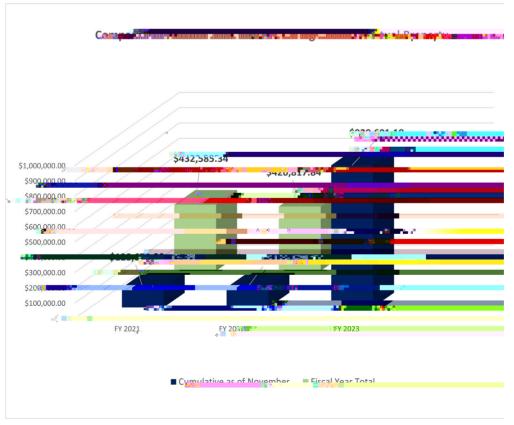

## Comparison of Proposal & Award & Expenditure Data for past 3 years







Report Footnotes: Proposal and award numbers are based off of project credit at time the report is generated.









| Wagner, Clifton Lewis                                                                                  | Р                | LA Board of Regents (BOR)          | Phosphane and Silane Tethered Borazines as Precursors for<br>Hexagonal Boron Nitride Derivatives                                                      | \$<br>200,000.00   |
|--------------------------------------------------------------------------------------------------------|------------------|------------------------------------|-------------------------------------------------------------------------------------------------------------------------------------------------------|--------------------|
| Huang, Huanping                                                                                        | Р                |