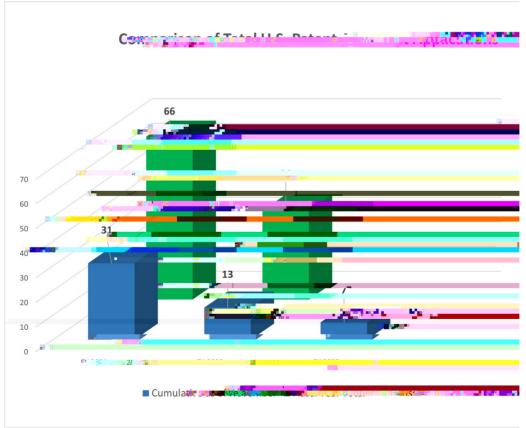

## Comparison of Proposal & Award & Expenditure Data for past 3 years







Report Footnotes: Proposal and award numbers are based off of project credit at time the report is generated.









| Wagner, Clifton Lewis                                                                                  | Р                | LA Board of Regents (BOR)          | Phosphane and Silane Tethered Borazines as Precursors for<br>Hexagonal Boron Nitride Derivatives                                                      | \$<br>200,000.00   |
|--------------------------------------------------------------------------------------------------------|------------------|------------------------------------|-------------------------------------------------------------------------------------------------------------------------------------------------------|--------------------|
| Huang, Huanping                                                                                        | Р