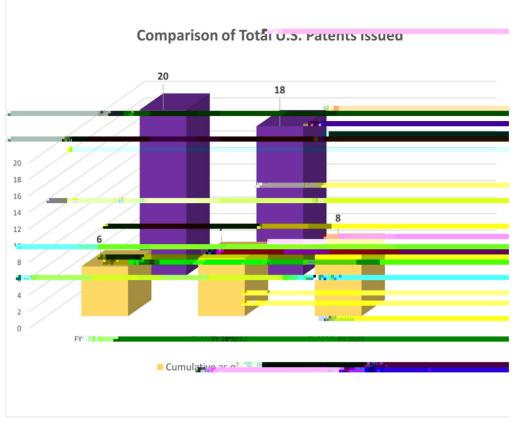

## Comparison of Proposal & Award & Expenditure Data for past 3 years







Report Footnotes: Proposal and award numbers are based off of project credit at time the report is generated.









| Wagner, Clifton Lewis                                                                                  | Р                | LA Board of Regents (BOR)          | Phosphane and Silane Tethered Borazines as Precursors for<br>Hexagonal Boron Nitride Derivatives                                                      | \$<br>200,000.00   |
|--------------------------------------------------------------------------------------------------------|------------------|------------------------------------|-------------------------------------------------------------------------------------------------------------------------------------------------------|--------------------|
| Huang, Huanping                                                                                        | Р