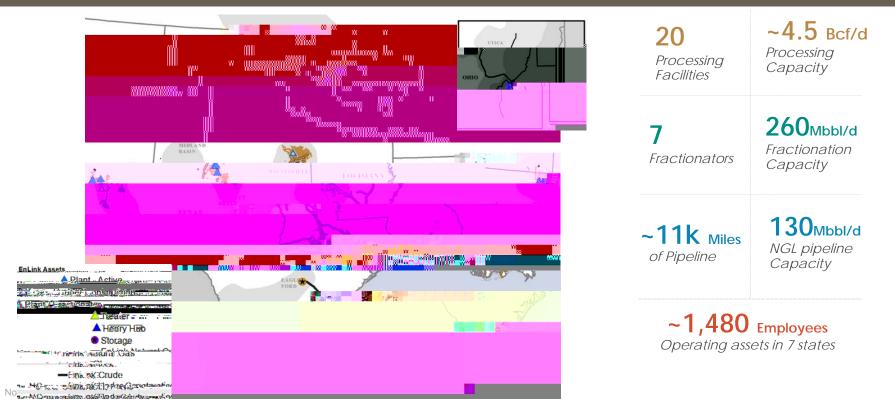

## LOUISIANA: PORTFOLIO DIVERSIFICATION

#### FRANCHISE POSITION SERVING GROWING DEMAND MARKETS

**RIGHT PLAN**: Natural Gasto capitalize on LNG growth with franchise infrastructure

Continue to exceed gasgathering and transmission system volume expectations Demand growing across the footprint from new and existing customers

1 Ascension Pipeline is 50% owned by a joint venture with a Marathon Petroleum Corp. subsidiary. Note: Volume percentage changes represent volumes for the three months ended June 30, 2017, compared to either the three months ended June 30, 2016 (year-over-year), or the three months ended March 31, 2017 (guarter-over-guarter).