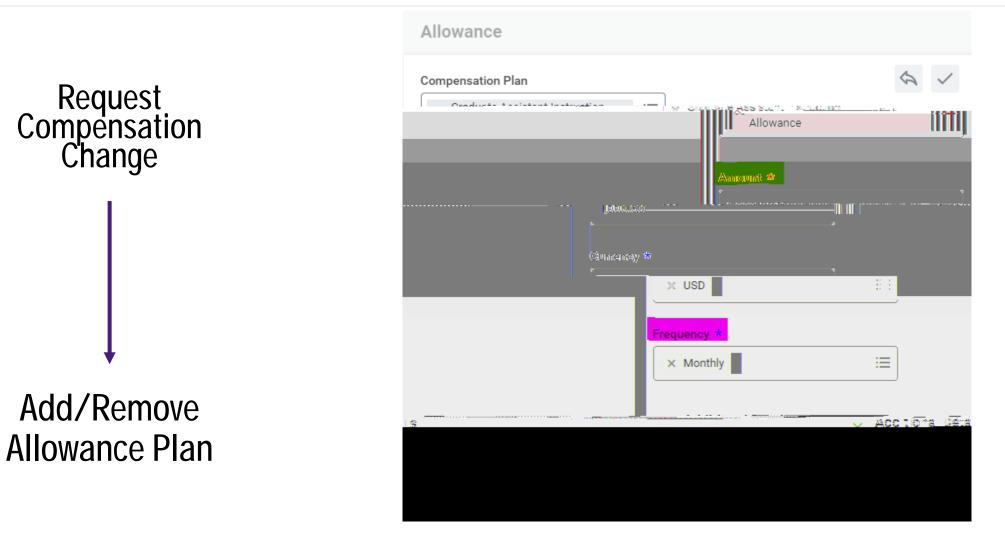

> 30HDVH UHIHU WR WKH \*\$ 6XPPHU \$SSRLC VOLGH IRU IXUWKHU GHWDLOV

5HTXHVW & RPSHQVDWLRQ & KDQJH \$GMXVWPHQW ! \$GG 5HPRYH \$OORZDQFH 3ODQ

VS.