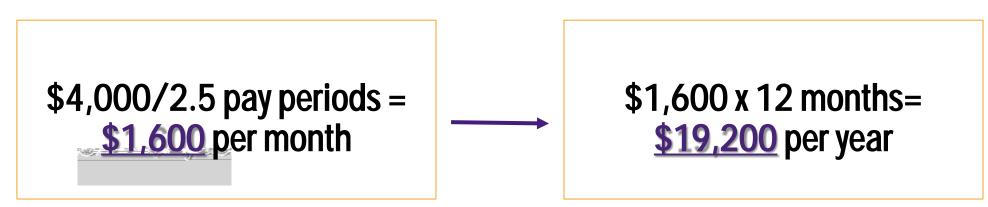

# A Graduate Assistant is performing research from 5/15/2 until 7/31/2 and is eligible to remain a Graduate Assistant during the summer.

If the Graduate Assistant is earning **\$4,000** for summer work, how much is earned in **May**?

#### Example:

A Graduate Assistant is performing research from 5/15/2 until 7/31/2 and is eligible to remain a Graduate Assistant during the summer.
If the Graduate Assistant is earning \$4,000 for summer work, how much is earned in May?

Example:

\$4,000/2.5 pay periods = \$1,600 per month

\$

\$1,600 x 12 months= \$19,200 per year

\$1,600/2 (working days in May) = \$ per day

x1 (daysworked in May) =

Proration causes slight overage in payment...