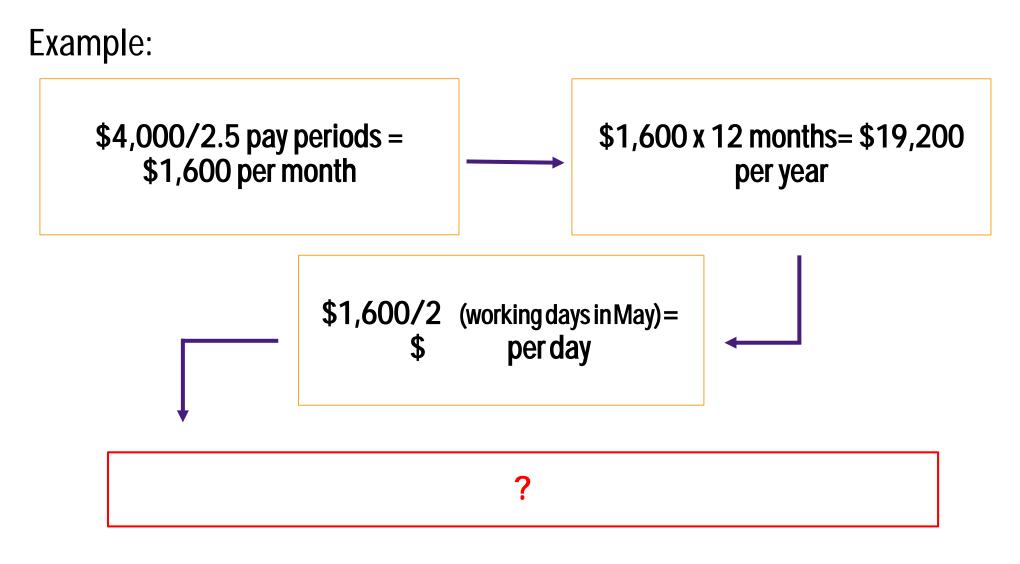

# A Graduate Assistant is performing research from 5/15/2 until 7/31/2 and is eligible to remain a Graduate Assistant during the summer.

If the Graduate Assistant is earning **\$4,000** for summer work, how much is earned in **May**?

#### Example:

A Graduate Assistant is performing research from 5/15/2 until 7/31/2 and is eligible to remain a Graduate Assistant during the summer.
If the Graduate Assistant is earning \$4,000 for summer work, how much is earned in May?

Example:

\$4,000/2.5 pay periods = \$1,600 per month

\$

\$1,600 x 12 months= \$19,200 per year

\$1,600/2 (working days in May) = \$ per day

x1 (daysworked in May) =

Proration causes slight overage in payment...

Example:

GA was to be paid \$4,000 for the summer:

Overpayment of <u>\$</u>