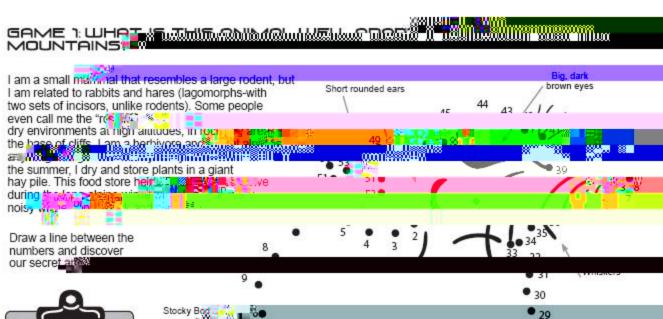

## PISCOVERING MOUNTAIN PLANTS

Link to our exhibit: "In the World: The Rockies above Timberline"

## There are two ways to get to a colder climate. One is to travel towards the Farthis poles. The thermometer drops roughs miles closer to the North thrive in these cool be enables them to refain more near. Animals, such as treely on thick inculation. Other craychan the viell guide, because the many games we learn sto the unique plants and animals that live in the storage of the unique plants and animals that live in the storage of the unique plants and animals that live in the storage of the unique plants and animals that live in the storage of the unique plants and animals that live in the storage of the unique plants and animals that live in the storage of the unique plants and animals that live in the storage of the unique plants and animals that live in the storage of the unique plants are storage of the unique plants and animals that live in the storage of the unique plants are storage of the unique plants and animals that live in the storage of the unique plants are storage of the unique plants and animals that live in the storage of the unique plants are storage of the unique plants and animals that live in the storage of the unique plants are storage of the unique