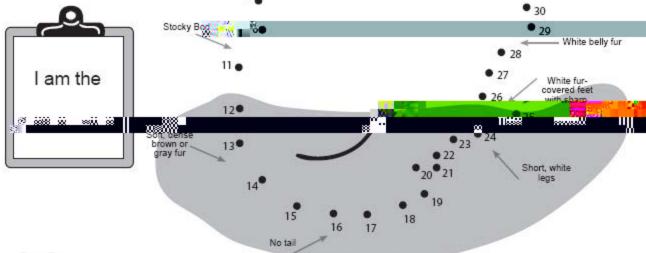

## PISCOVERING MOUNTAIN PLANTS

Link to our exhibit: "In the World: The Rockies above Timberline"

## There are two ways to get to a colder climate. One is to travel towards the Farthis poles. The thermometer drops roughs miles closer to the North thrive in these cool be enables them to refain more near. Animals, such as treely on thick inculation. Other craychan the viell guide, because the many games we learn sto the unique plants and animals that live in the storage of the unique plants and animals that live in the storage of the unique plants and animals that live in the storage of the unique plants and animals that live in the storage of the unique plants and animals that live in the storage of the unique plants and animals that live in the storage of the unique plants and animals that live in the storage of the unique plants and animals that live in the storage of the unique plants are storage of the unique plants and animals that live in the storage of the unique plants are storage of the unique plants and animals that live in the storage of the unique plants are storage of the unique plants and animals that live in the storage of the unique plants are storage of the unique plants and animals that live in the storage of the unique plants are storage of the unique