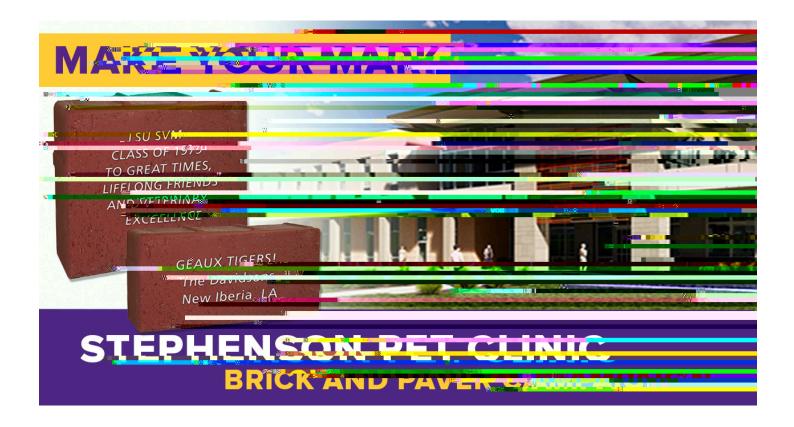

Your personalized message engraved on a brick or paver leading to the new Stephenson Pet Clinic helps lead the way to the LSU School of Veterinary Medicine's ever-expanding excellence. Each brick and paver gift will support the clinic, its landscaping and hardscaping, and permanent elements that will complete the public-facing entryway.

Engraved bricks and pavers are a thoughtful way to memorialize a pet, pay tribute to a friend or family member, or honor a memory or event.

The Stephenson Pet Clinic began construction in September 2020, and we anticipate construction